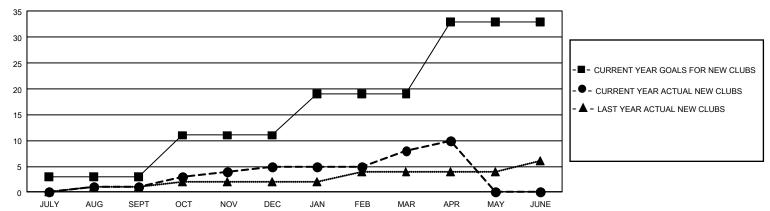

| 1           | 7             | JULY/AUG/SEPT         | 311                   | 420                     | 637                                                |  |
| OCT/NOV/DEC   | 24            | 4           | 8             | OCT/NOV/DEC           | 398                   | 602                     | 1,076                                              |  |
| JAN/FEB/MAR   | 24            | 3           | 14            | JAN/FEB/MAR           | 388                   | 512                     | 698                                                |  |
| APR/MAY/JUNE  | 42            | 2           | 1             | APR/MAY/JUNE          | 362                   | 182                     | 197                                                |  |

## GOALS AND ACTUAL NEW CLUBS CUMULATIVE



## GOALS AND ACTUAL MEMBERS CUMULATIVE



| DROPPED CLUBS: 30              |       | 442 CLUBS OF 1,132 ADDED 1 OR<br>MORE NEW MEMBERS | GENDER DISTRIBUTION  MALE 19,858 (69.02%) |                |       |
|--------------------------------|-------|---------------------------------------------------|-------------------------------------------|----------------|-------|
| DROPPED MEMBERS                |       |                                                   | FEMALE                                    | 8,913 (30.98%) |       |
| DECEASED                       | 524   | CLICK HERE FOR CUMULATIVE                         | TOTAL FAMILY UNIT MEMBERS                 |                | 6,128 |
| CLUB CANCELLED 216 OTHER 1,868 |       | MEMBERSHIP DATA                                   | FAMIL