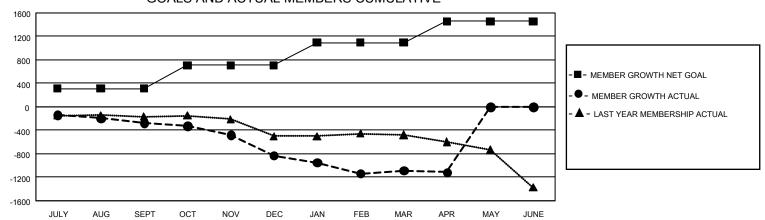

## GOALS AND ACTUAL MEMBERS CUMULATIVE

| DROPPED CLUBS: 30              |       | 442 CLUBS OF 1,132 ADDED 1 OR<br>MORE NEW MEMBERS | GENDER DISTRIBUTION  MALE 19,858 (69.02%) |                |       |
|--------------------------------|-------|---------------------------------------------------|-------------------------------------------|----------------|-------|
| DROPPED MEMBERS                |       |                                                   | FEMALE                                    | 8,913 (30.98%) |       |
| DECEASED                       | 524   | CLICK HERE FOR CUMULATIVE                         | TOTAL FAMILY UNIT MEMBERS                 |                | 6,128 |
| CLUB CANCELLED 216 OTHER 1,868 |       | MEMBERSHIP DATA                                   | FAMILY MEMBERS PAYING HALF DUES           |                | 3,133 |
|                                |       |                                                   |                                           |                |       |
| TOTAL                          | 2,608 |                                                   |                                           |                |       |